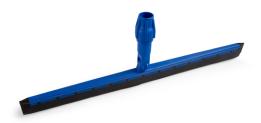

# PRODUCT SHEET

Date of issue: 19/06/19

Floor squeegee 55 cm with joint, no handle

| REF.        | NOTES | NET WEIGHT<br>(kg) | PCK | VOLUME<br>(m³) | GROSS WEIGHT<br>(kg) |
|-------------|-------|--------------------|-----|----------------|----------------------|
| 0000SC00211 |       | 0,226              | 12  | 0,03           | 3,15                 |

### **FEATURES**

- · Hygienic thanks to the single rubber blade
- The rubber blade adheres perfectly to different types of floors and it is low concentration acid resistant
- Universal screw that allows the use of any kind of handles with diameter from 20 to 24 mm