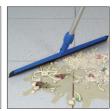

### **APPLICATIONS**

It is ideal for the collection of solid and semi-liquid waste.

To be used in combination with the microfiber cloth 60x40 cm (to be fixed to the support with two clips). It is an economic, hygienic, efficient, very light, compact and easy to use system.