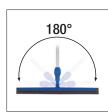

180° articulation

### **FEATURES**

- · Hygienic thanks to the single rubber blade
- The rubber blade adheres perfectly to different types of floors and it is low concentration acid resistant
- Universal screw that allows the use of any kind of handles with diameter from 20 to 24 mm